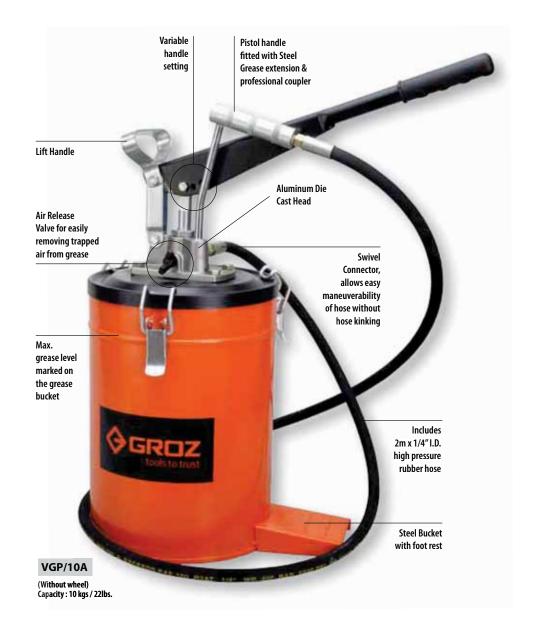

# **BUCKET GREASERS**

CONSTRUCTION

AUTOMOTIVE

**AGRICULTURE** 

Volume Grease Pump designed for quick effortless greasing in applications requiring everyday lubrication such as greasing of excavators & other earth moving equipment, agricultural equipment, automotive applications etc.

The Pump delivers upto 9 gms (0.30 oz.) of Grease per stroke which is twice the amount of grease discharge by any other pump. Fully CNC machined to very close tolerances, the pump develops pressure upto 4,000 PSI (275 BAR)

Whereas most pumps work only with light Greases, the VGP series pumps work equally well with NLGI 1, 2 & 3 Greases

## **RECOMMENDED USE**

For Grease up to and including NLGI 3

4,000 PSI (275 BAR) high pressure setting

Upto 9 gms / stroke (0.30 oz. / stroke) high volume setting

| CAT. NR.  | ORD. NR. | CAT. NR.    | ORD. NR. | BUCKET CAPACITY |  |
|-----------|----------|-------------|----------|-----------------|--|
| WITHOUT W | HEELS    | WITH WHEELS |          |                 |  |
| VGP/6A    | 44280    | VGP/6       | 44290    | 6 kg (13 lb.)   |  |
| * VGP/10A | 44281    | VGP/10      | 44291    | 10 kg ( 22 lb.) |  |
| VGP/15A   | 44282    | VGP/15      | 44292    | 15 kg ( 33 lb.) |  |
|           |          | ◆ VGP/20    | 44293    | 20 kg ( 44 lb.) |  |

VGP/10

(With wheels)
Capacity: 10 kgs / 22lbs.

VGP/15A

(Without wheels)
Capacity: 15 kgs / 33lbs.

VGP/15

(With wheels)
Capacity: 15 kgs / 33lbs.

VGP/20

(With wheels)
Capacity: 20 kgs / 44lbs.