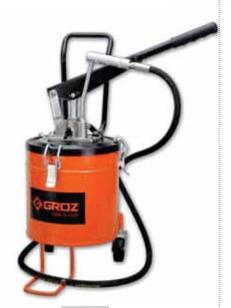

VGP/10

(With wheels)
Capacity: 10 kgs / 22lbs.

VGP/15A

(Without wheels)
Capacity: 15 kgs / 33lbs.

VGP/15

(With wheels)
Capacity: 15 kgs / 33lbs.

VGP/20

(With wheels)
Capacity: 20 kgs / 44lbs.