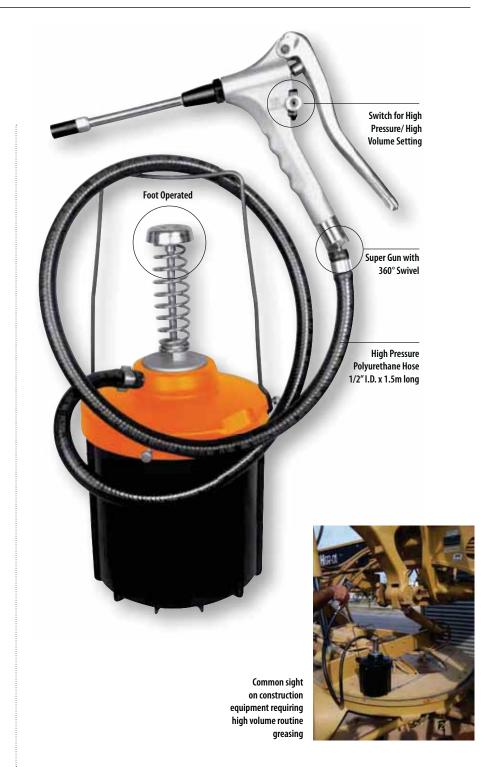

# **PORTABLE GREASING SYSTEM**

GS-5

Fully Portable & single person operation manual greasing system designed for volume greasing in workshop environments, site applications, on a pick-up truck, tractor, earth moving equipment etc.

Pump is operated by foot press of the spring loaded system. The hose gets charged with grease, which can then be dispensed through the Super Gun fitted at the end of the hose. A single charge provides upto 30 shots of grease

Aluminium die cast super gun develops greasing pressure and has high pressure & high volume settings, actuated through a simple switch. High pressure setting dispenses 0.45 gm of grease in each shot at 10,000 PSI. High volume setting dispenses 1.25 gms per shot

High pressure feature is very useful to open blocked grease fittings

Pump assembly is fully sealed to prevent contamination

Pump comes complete with drum cover, rubber lined follower plate, premium 1/2" ID high pressure hose, Super gun fitted with steel extension & coupler and 11 lb. (5 kg.) plastic grease bucket