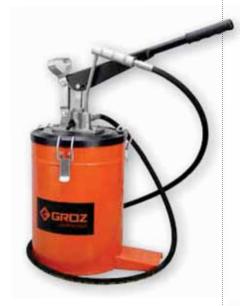

# **BUCKET GREASERS**

CONSTRUCTION

AUTOMOTIVE

**AGRICULTURE** 

Volume Grease Pump designed for quick effortless greasing in applications requiring everyday lubrication such as greasing of excavators & other earth moving equipment, agricultural equipment, automotive applications etc.

The Pump delivers upto 9 gms (0.30 oz.) of Grease per stroke which is twice the amount of grease discharge by any other pump. Fully CNC machined to very close tolerances, the pump develops pressure upto 4,000 PSI (275 BAR)

Whereas most pumps work only with light Greases, the VGP series pumps work equally well with NLGI 1, 2 & 3 Greases

## **RECOMMENDED USE**

For Grease up to and including NLGI 3

4,000 PSI (275 BAR) high pressure setting

Upto 9 gms / stroke (0.30 oz. / stroke) high volume setting

| CAT. NR.  | ORD. NR. | CAT. NR.    | ORD. NR. | BUCKET CAPACITY |  |
|-----------|----------|-------------|----------|-----------------|--|
| WITHOUT W | HEELS    | WITH WHEELS |          |                 |  |
| VGP/6A    | 44280    | VGP/6       | 44290    | 6 kg (13 lb.)   |  |
| * VGP/10A | 44281    | VGP/10      | 44291    | 10 kg ( 22 lb.) |  |
| VGP/15A   | 44282    | VGP/15      | 44292    | 15 kg ( 33 lb.) |  |
|           |          | ◆ VGP/20    | 44293    | 20 kg ( 44 lb.) |  |

VGP-6

VGP-10

VGP-15

VGP-20

VGP/6A

(Without wheels)
Capacity: 6 kgs / 13lbs.

VGP/6

(With wheels)
Capacity: 6 kgs / 13lbs.