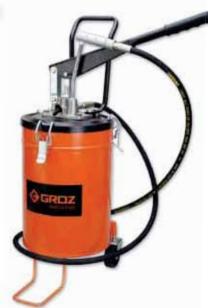

# **BUCKET GREASERS**

CONSTRUCTION

AUTOMOTIVE

**AGRICULTURE** 

Volume Grease Pump designed for quick effortless greasing in applications requiring everyday lubrication such as greasing of excavators & other earth moving equipment, agricultural equipment, automotive applications etc.

The Pump delivers upto 9 gms (0.30 oz.) of Grease per stroke which is twice the amount of grease discharge by any other pump. Fully CNC machined to very close tolerances, the pump develops pressure upto 4,000 PSI (275 BAR)

Whereas most pumps work only with light Greases, the VGP series pumps work equally well with NLGI 1, 2 & 3 Greases

## **RECOMMENDED USE**

For Grease up to and including NLGI 3

4,000 PSI (275 BAR) high pressure setting

Upto 9 gms / stroke (0.30 oz. / stroke) high volume setting

| CAT. NR.  | ORD. NR. | CAT. NR.    | ORD. NR. | BUCKET CAPACITY |  |
|-----------|----------|-------------|----------|-----------------|--|
| WITHOUT W | HEELS    | WITH WHEELS |          |                 |  |
| VGP/6A    | 44280    | VGP/6       | 44290    | 6 kg (13 lb.)   |  |
| * VGP/10A | 44281    | VGP/10      | 44291    | 10 kg ( 22 lb.) |  |
| VGP/15A   | 44282    | VGP/15      | 44292    | 15 kg ( 33 lb.) |  |
|           |          | ◆ VGP/20    | 44293    | 20 kg ( 44 lb.) |  |

VGP-6

VGP-10

VGP-15

VGP-20

VGP/6A

(Without wheels)
Capacity: 6 kgs / 13lbs.

VGP/6

(With wheels)
Capacity: 6 kgs / 13lbs.