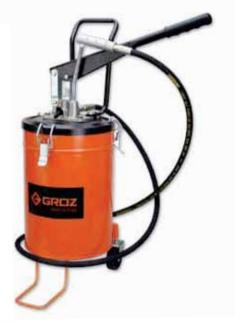

VGP/10

(With wheels)
Capacity: 10 kgs / 22lbs.

VGP/15A

(Without wheels)
Capacity: 15 kgs / 33lbs.

VGP/15

(With wheels)
Capacity: 15 kgs / 33lbs.

VGP/20

(With wheels)
Capacity: 20 kgs / 44lbs.