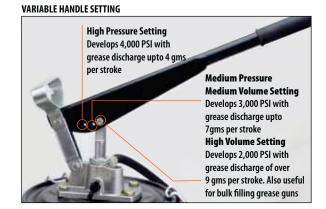

The Pump delivers upto 9 gms (0.30 oz.) of Grease per stroke which is twice the amount of grease discharge by any other pump. Fully CNC machined to very close tolerances, the pump develops pressure upto 4,000 PSI (275 BAR)

Whereas most pumps work only with light Greases, the VGP series pumps work equally well with NLGI 1, 2 & 3 Greases

## **RECOMMENDED USE**

For Grease up to and including NLGI 3

4,000 PSI (275 BAR) high pressure setting

Upto 9 gms / stroke (0.30 oz. / stroke) high volume setting

| CAT. NR.  | ORD. NR. | CAT. NR.    | ORD. NR. | BUCKET CAPACITY |  |
|-----------|----------|-------------|----------|-----------------|--|
| WITHOUT W | HEELS    | WITH WHEELS |          |                 |  |
| VGP/6A    | 44280    | VGP/6       | 44290    | 6 kg (13 lb.)   |  |
| * VGP/10A | 44281    | VGP/10      | 44291    | 10 kg ( 22 lb.) |  |
| VGP/15A   | 44282    | VGP/15      | 44292    | 15 kg ( 33 lb.) |  |
|           |          | ◆ VGP/20    | 44293    | 20 kg ( 44 lb.) |  |