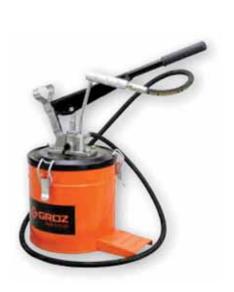

VGP-6

VGP-10

VGP-15

VGP-20

VGP/6A

(Without wheels)
Capacity: 6 kgs / 13lbs.

VGP/6

(With wheels)
Capacity: 6 kgs / 13lbs.