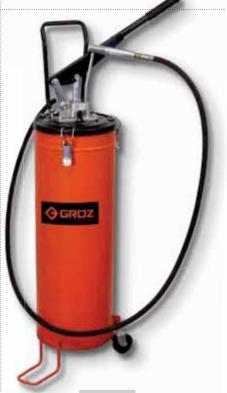

# **BUCKET GREASERS**

CONSTRUCTION

AUTOMOTIVE

**AGRICULTURE** 

Volume Grease Pump designed for quick effortless greasing in applications requiring everyday lubrication such as greasing of excavators & other earth moving equipment, agricultural equipment, automotive applications etc.

The Pump delivers upto 9 gms (0.30 oz.) of Grease per stroke which is twice the amount of grease discharge by any other pump. Fully CNC machined to very close tolerances, the pump develops pressure upto 4,000 PSI (275 BAR)

Whereas most pumps work only with light Greases, the VGP series pumps work equally well with NLGI 1, 2 & 3 Greases

## **RECOMMENDED USE**

For Grease up to and including NLGI 3

4,000 PSI (275 BAR) high pressure setting

Upto 9 gms / stroke (0.30 oz. / stroke) high volume setting

| CAT. NR.  | ORD. NR. | CAT. NR.    | ORD. NR. | BUCKET CAPACITY |  |
|-----------|----------|-------------|----------|-----------------|--|
| WITHOUT W | HEELS    | WITH WHEELS |          |                 |  |
| VGP/6A    | 44280    | VGP/6       | 44290    | 6 kg (13 lb.)   |  |
| * VGP/10A | 44281    | VGP/10      | 44291    | 10 kg ( 22 lb.) |  |
| VGP/15A   | 44282    | VGP/15      | 44292    | 15 kg ( 33 lb.) |  |
|           |          | ◆ VGP/20    | 44293    | 20 kg ( 44 lb.) |  |

VGP/10

(With wheels)
Capacity: 10 kgs / 22lbs.

VGP/15A

(Without wheels)
Capacity: 15 kgs / 33lbs.

VGP/15

(With wheels)
Capacity: 15 kgs / 33lbs.

VGP/20

(With wheels)
Capacity: 20 kgs / 44lbs.